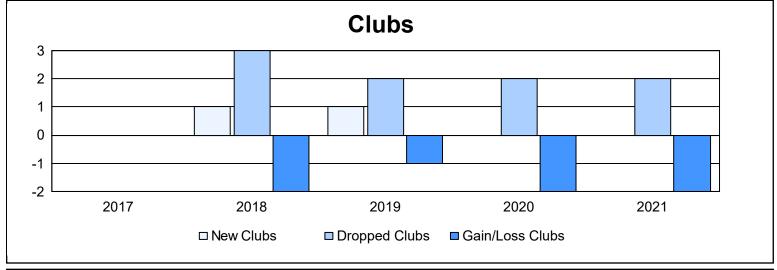

District 133 As of June 2021 Cumulative

| Year      | New<br>Clubs | Dropped<br>Clubs | Gain/<br>Loss<br>Clubs | New<br>Members | Charter<br>Members | Reinstate<br>Members | Transfer<br>Members | Total<br>Member<br>Added | Total<br>Members<br>Dropped | Gain/<br>Loss<br>Members |
|-----------|--------------|------------------|------------------------|----------------|--------------------|----------------------|---------------------|--------------------------|-----------------------------|--------------------------|
| 2016-2017 | 0            | 0                | 0                      | 232            | 0                  | 2                    | 3                   | 237                      | 221                         | 16                       |
| 2017-2018 | 1            | 3                | -2                     | 123            | 22                 | 3                    | 2                   | 150                      | 214                         | -64                      |
| 2018-2019 | 1            | 2                | -1                     | 143            | 23                 | 2                    | 2                   | 170                      | 198                         | -28                      |
| 2019-2020 | 0            | 2                | -2                     | 74             | 0                  | 4                    | 1                   | 79                       | 177                         | -98                      |
| 2020-2021 | 0            | 2                | -2                     | 114            | 0                  | 8                    | 2                   | 124                      | 215                         | -91                      |
| Average   | 0            | 2                | -1                     | 137            | 9                  | 4                    | 2                   | 152                      | 205                         | -53                      |