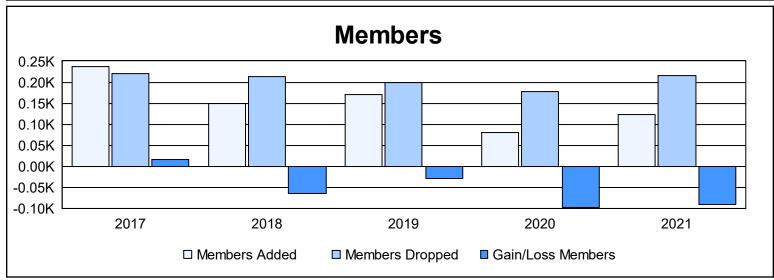

District 133 As of June 2021 Cumulative

| Year      | New<br>Clubs | Dropped<br>Clubs | Gain/<br>Loss<br>Clubs | New<br>Members | Charter<br>Members | Reinstate<br>Members | Transfer<br>Members | Total<br>Member<br>Added | Total<br>Members<br>Dropped | Gain/<br>Loss<br>Members |
|-----------|--------------|------------------|------------------------|----------------|--------------------|----------------------|---------------------|--------------------------|-----------------------------|--------------------------|
| 2016-2017 | 0            | 0                | 0                      | 232            | 0                  | 2                    | 3                   | 237                      | 221                         | 16                       |
| 2017-2018 | 1            | 3                | -2                     | 123            | 22                 | 3                    | 2                   | 150                      | 214                         | -64                      |
| 2018-2019 | 1            | 2                | -1                     | 143            | 23                 | 2                    | 2                   | 170                      | 198                         | -28                      |
| 2019-2020 | 0            | 2                | -2                     | 74             | 0                  | 4                    | 1                   | 79                       | 177                         | -98                      |
| 2020-2021 | 0            | 2                | -2                     | 114            | 0                  | 8                    | 2                   | 124                      | 215                         | -91                      |
| Average   | 0            | 2                | -1                     | 137            | 9                  | 4                    | 2                   | 152                      | 205                         | -53                      |